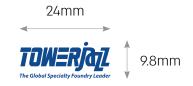

### Size

The TowerJazz logo should never be smaller than 24mm (width) x 9.8 mm (height) at 72 ppi. The wordmark should be scaled proportionally.