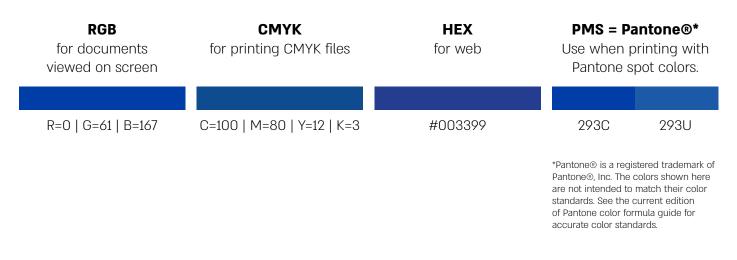

## Official **Color**

TowerJazz official color should be used in online and printed communications. To ensure the consistency and memorability of TowerJazz identity, always match the color per the following instructions: