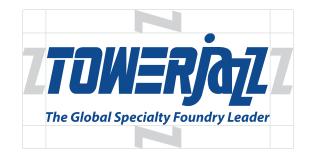

#### **Clear-Zone**

Always maintain a clear-zone around the signature to maximize recognition. The clear-zone should be the width of the letter "z" on all sides.