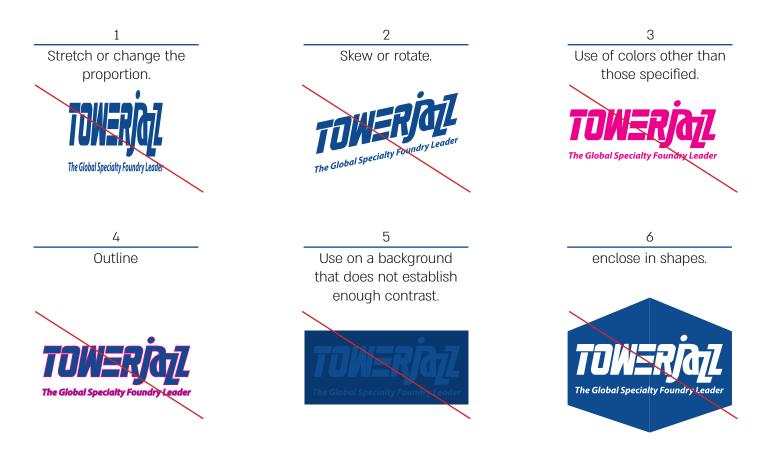

#### Restrictions (unacceptable usage)

Artwork should never be adjusted or altered. The logo may not be skewed, rotated or manipulated in any way that causes its proportions to be distorted. It should not be placed over busy backgrounds. Some examples of incorrect usage are shown below. To maintain the integrity of our signature, use only the approved electronic artwork available through TowerJazz <u>website</u>.